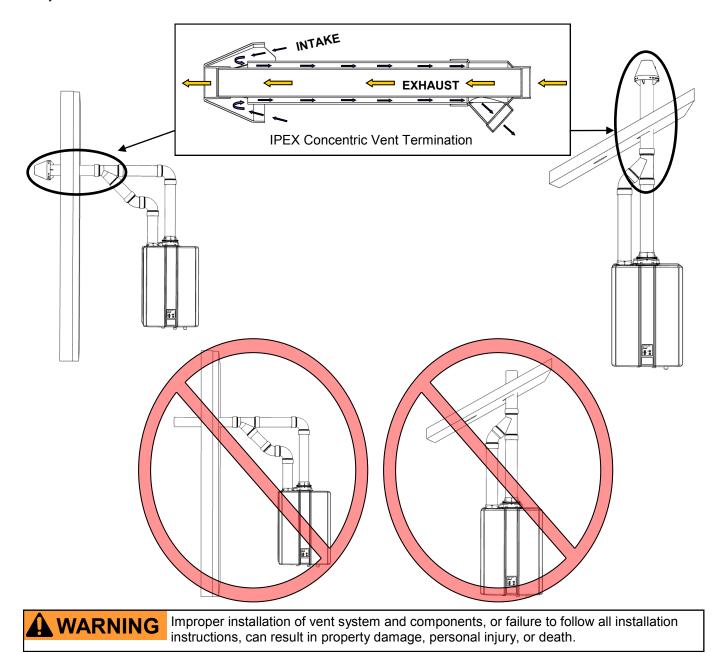

## **Technical Bulletin 117-IPEX Concentric Termination**

The purpose of this technical bulletin is to clarify the appropriate use of the IPEX concentric vent termination when venting with a two pipe pvc system. As stated in the installation and operation manual, the approved concentric system is the IPEX System 636 Concentric Vent Termination Kit. When terminating concentrically with a two pipe pvc system, you MUST use this system only. This termination has been specifically designed to separate combustion air from exhaust. You MUST NOT bring the exhaust and combustion air into a single PVC pipe using a wye.